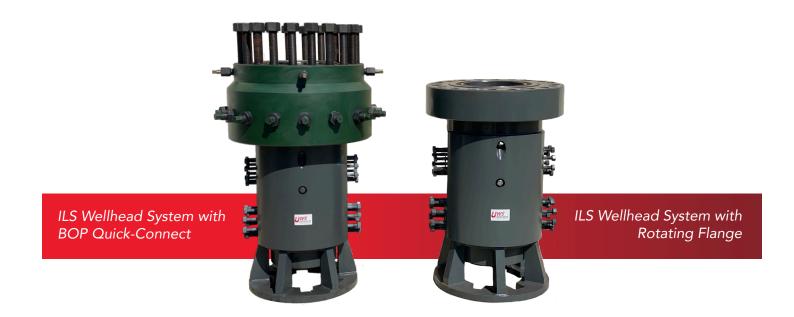

### Internal Latch

This wellhead system features an internal latch, meaning there are no lock-down pins penetrating the wellbore. This system is a one-piece wellhead that connects to the surface casing and accepts hangers for both intermediate and production casing strings. Hangers and pack-offs are secured internally via a latch mechanism that is activated from the rig floor. This greatly increases safety while lowering the cost. Slip hangers are available should either casing string become stuck.

# BOP Quick Connect System (Patent Pending)

This system attaches to the BOP stack and remains there during each new consecutive well. It uses a steel API ring gasket and the typical make-up time to the wellhead is under 10 minutes. This system is also patent-pending as it has the ability to replace the ring groove should it become damaged, without removing it from the BOP.